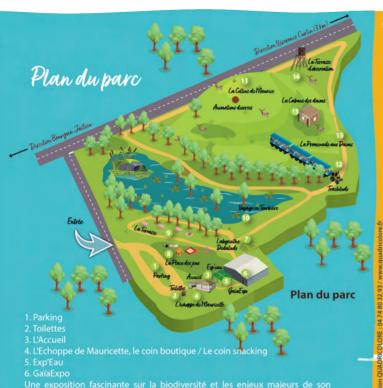

# Parc de loisirs **LUDOPEDAGOGIQUE**

Ombragé, brumisation, abrité

Tracto Ludo La Promenade aux Daims La Tourbière

La terrasse, aire de pique-nique

Partons à la découverte de l'environnement de la Tourbière: faune et flore!

La Tourbière

Nouveautés

//// mètres de sentier

La Promenade aux Daims mètres de sentier

Tracto'Ludo sonorisé

Biodiversité / Animaux sauvages Visite cabane aux daims

L'appréhension d'un animal sauvage en

conditions de vie presque naturelles.

de GaïaExpo et destinée à accueillir des mini-conférences et des ateliers.